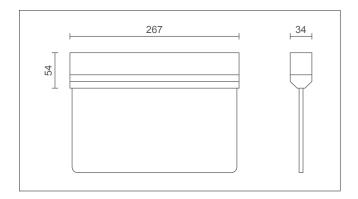

## Performance

| Wattage                                    | 3W              |
|--------------------------------------------|-----------------|
| Rated Supply Voltage                       | 220 - 240 V     |
| Mains Frequency                            | 50/60 Hz        |
| Output LF current ripple @ 120Hz (Flicker) | <5%             |
| Overvoltage Protection                     | 320 V           |
| In-rush Current                            | 0.5 A           |
| THD                                        | <10%            |
| Operating Temperature                      | 0-40°C          |
| Fixing Centres                             | 130mm           |
| Dimensions (Excluding Sign)                | 267 x 34 x 54mm |
| Warranty (Excluding Battery)               | 5 Years         |
| Certification                              | CE, ROHS        |