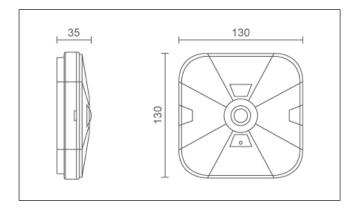

## Performance

| Wattage                                    | 3W               |
|--------------------------------------------|------------------|
| Rated Supply Voltage                       | 220 - 240 V      |
| Mains Frequency                            | 50/60 Hz         |
| Output LF current ripple @ 120Hz (Flicker) | <5%              |
| Overvoltage Protection                     | 320 V            |
| In-rush Current                            | 0.5 A            |
| THD                                        | <10%             |
| Operating Temperature                      | 0-40°C           |
| Dimensions                                 | 130 x 130 x 35mm |
| Warranty (Excluding Battery)               | 5 Years          |
| Certification                              | CE, ROHS         |