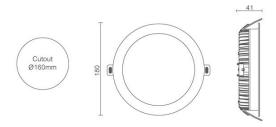

## **Dimensions**

| Fixing Centres | Ø160mm      |
|----------------|-------------|
| Dimensions     | Ø180 x 41mm |
| Weight         | 1.8 kg      |

Web: bumblebee-lighting.co.uk