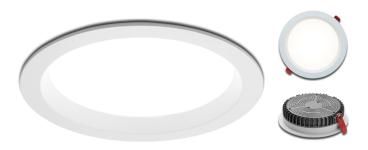

# Stalk R

The Stalk R (Recessed Lens) is a Ø180mmm large area downlight. The downlight only requires 50mm of ceiling void making it ideal for installations where space is tight.

The heatsink is made from die-cast aluminium which houses the LED module. The bezel of the downlight is machined from aluminium ensuring a constant high quality finish with no surface blemishes. The product is then retained in the ceiling by two sprung arms to allow for a quick and easy installation.

## **Technical Data**

| IP Rating              | IP54                 |
|------------------------|----------------------|
| Construction           | Diecast Aluminium    |
| RAL colour (standard)  | 9016<br>9010<br>9005 |
| Mounting Method        | Recessed             |
| Protective class       | SELV                 |
| Impact Resistance (IK) | IK04                 |
| Warranty               | 5 Years              |
| Certification          | UKCA, CE, ROHS       |

## **Dimensions**

| Fixing Centres | Ø160mm      |
|----------------|-------------|
| Dimensions     | Ø180 x 41mm |
| Weight         | 1.8 kg      |

Web: bumblebee-lighting.co.uk