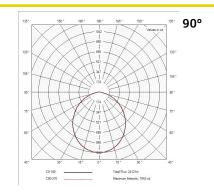

## **Beam Angle**

| 90° Beam | /90 |
|----------|-----|

# **Standard Photometry**