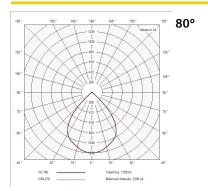

# **Standard Photometry**

## **Beam Angle**

| 90° Beam | /90 |
|----------|-----|

# **Lighting Data**

| Lumen Output | Wattage | ll/cW |
|--------------|---------|-------|
| 1313lm       | 15.6W   | 84.2  |
| 1750lm       | 20.8W   | 84.1  |

| сст                 | 3000K<br>4000K<br>6500K |
|---------------------|-------------------------|
| Light Source        | СОВ                     |
| SDCM                | 3                       |
| Longevity (L70/B10) | 60,000 Hours            |
| Colour Rendering    | RA>82                   |
| UGR                 | <19                     |