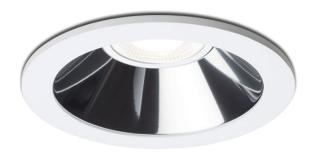

# **Burst**

The Burst is a Ø188mm large area downlight aimed at low glare environments (UGR <19). The downlight only requires 80mm of ceiling void making it ideal for installations where space is tight. The Burst can achieve a lumen package of up to 2,200lm with a longevity of at least 60,000 hours.

The heatsink is made from die-cast aluminium which houses the LED module. The bezel of the downlight is machined from aluminium ensuring a constant high quality finish with no surface blemishes. The product is then retained in the ceiling. The bezel then twist locks on underneath the ceiling plane with no visible fixings.