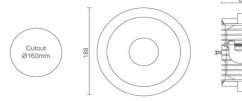

## **Dimensions**

| Fixing Centres | Ø160mm     |
|----------------|------------|
| Dimensions     | Ø188x 80mm |
| Weight         | 2.7 kg     |