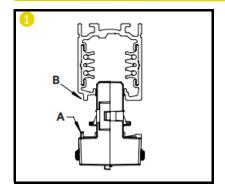

### Installation

- 1. Insert the adapter into the track, so that the mechanical key (A) in the adaptor matches the groove (B) in the track.
- 2. Rotate locking arms about 90° (C = mains and D = DALI-2) until it reach's the locking position. To remove/relocate fitting rotate the lever the opposite direction.
- 3. When the track is connected to a three-phase system it is possible to select the phase (L1, L2 or L3) to distribute the single luminaires in the system, by means of the proper selector (A) of the adaptor