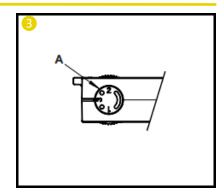

### Installation

- 1. Insert the adapter into the track, so that the mechanical key (A) in the adaptor matches the groove (B) in the track.
- 2. Rotate locking arms about 90° (C = mains and D = DALI-2) until it reach's the locking position. To remove/relocate fitting rotate the lever the opposite direction.
- 3. When the track is connected to a three-phase system it is possible to select the phase (L1, L2 or L3) to distribute the single luminaires in the system, by means of the proper selector (A) of the adaptor