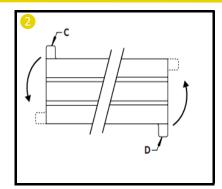

### Installation

- 1. Insert the adapter into the track, so that the mechanical key (A) in the adaptor matches the groove (B) in the track.
- 2. Rotate locking arms about 90° (C = mains and D = DALI-2) until it reach's the locking position. To remove/relocate fitting rotate the lever the opposite direction.
- 3. When the track is connected to a three-phase system it is possible to select the phase (L1, L2 or L3) to distribute the single luminaires in the system, by means of the proper selector (A) of the adaptor