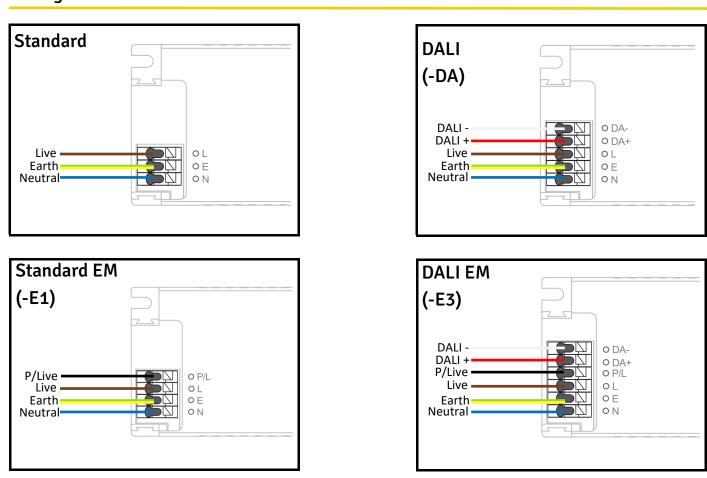

## Wiring

Tel: 01489 878 406 Email: Info@bumblebee-lighting.co.uk Web: bumblebee-lighting.co.uk

Bumblebee, Unit 16 Business Park, Park Lane, Upper Swanmore, Southampton, SO32 2QQ Company No: 10464972 VAT No: 254 3859 81