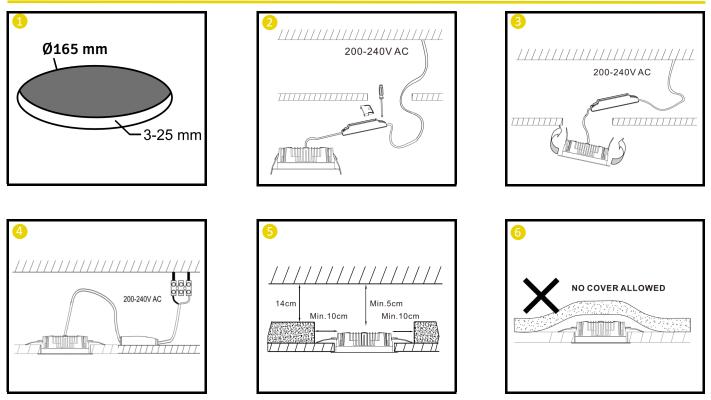

ing fitting, make a careful note of the connections.
- 8. Waste electrical products should not be disposed of with household waste. Please recycle where facilities exist. Check with your local authority for recycling advice.

### **Important safety Notes**

- 1. Switch off the electricity at the mains before commencing installation and remove the appropriate circuit fuse to avoid accidental switching on of the mains supply.
- 2. Make sure all connections are tight with no loose strands.
- 3. Ensure fire regulations are not breached when fitting your lights.

Tel: 01489 878 406 Email: Info@bumblebee-lighting.co.uk Web: bumblebee-lighting.co.uk

Bumblebee, Unit 16 Business Park, Park Lane, Upper Swanmore, Southampton, SO32 2QQ Company No: 10464972 VAT No: 254 3859 81







## Installation



## Wiring



Tel: 01489 878 406 Email: Info@bumblebee-lighting.co.uk Web: bumblebee-lighting.co.uk

Bumblebee, Unit 16 Business Park, Park Lane, Upper Swanmore, Southampton, SO32 2QQ Company No: 10464972 VAT No: 254 3859 81