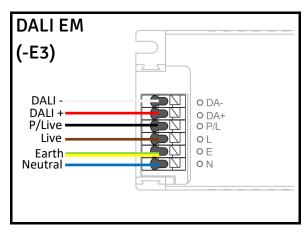

reful note of the

### **Important safety Notes**

- 1. Switch off the electricity at the mains before commencing installation and remove the appropriate circuit fuse to avoid accidental switching on of the mains supply.
- 2. Make sure all connections are tight with no loose strands.
- 3. Ensure fire regulations are not breached when fitting your





### Installation









- 1. Remove the internal gear tray and place the profile and U clip into the cutout premade in the ceiling. We Advise to have power feed ran to the fitting at this point.
- 2. Screw the Brackets into place to fix the profile in place.
- 3. Terminate to the internal gear using the termination blocks provided Place the reflector into the profile.
- 4. Finally attach diffuser into place from end to end

# Wiring





















VAT No: 254 3859 81