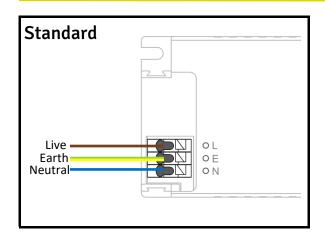

e a careful note of the

### **Important safety Notes**

- 1. Switch off the electricity at the mains before commencing installation and remove the appropriate circuit fuse to avoid accidental switching on of the mains supply.
- 2. Make sure all connections are tight with no loose strands.
- 3. Ensure fire regulations are not breached when fitting your





### Installation









- 1. Remove the internal gear tray and place the profile and U clip into the cutout premade in the ceiling. We Advise to have power feed ran to the fitting at this point.
- 2. Screw the Brackets into place to fix the profile in place.
- 3. Terminate to the internal gear using the termination blocks provided Place the reflector into the profile.
- 4. Finally attach diffuser into place from end to end

# Wiring





















VAT No: 254 3859 81