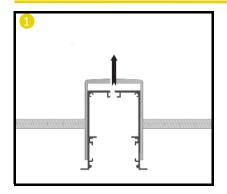

### Installation

- 1. Remove the internal gear tray and place the profile and U clip into the cutout premade in the ceiling. We Advise to have power feed ran to the fitting at this point.
- 2. Screw the Brackets into place to fix the profile in place.
- 3. Terminate to the internal gear using the termination blocks provided Place the reflector into the profile.
- 4. Finally attach diffuser into place from end to end