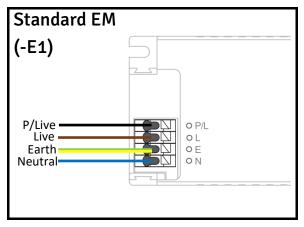

careful note of the

### **Important safety Notes**

- 1. Switch off the electricity at the mains before commencing installation and remove the appropriate circuit fuse to avoid accidental switching on of the mains supply.
- 2. Make sure all connections are tight with no loose strands.
- 3. Ensure fire regulations are not breached when fitting your





### Installation









- 1. Remove the internal gear tray and place the profile and U clip into the cutout premade in the ceiling. We Advise to have power feed ran to the fitting at this point.
- 2. Screw the Brackets into place to fix the profile in place.
- 3. Terminate to the internal gear using the termination blocks provided Place the reflector into the profile.
- 4. Finally attach diffuser into place from end to end

# Wiring





















VAT No: 254 3859 81