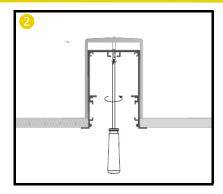

### Installation

- 1. Remove the internal gear tray and place the profile and U clip into the cutout premade in the ceiling. We Advise to have power feed ran to the fitting at this point.
- 2. Screw the Brackets into place to fix the profile in place.
- 3. Terminate to the internal gear using the termination blocks provided Place the reflector into the profile.
- 4. Finally attach diffuser into place from end to end