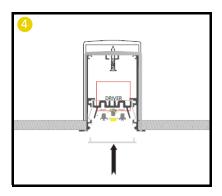

### Installation

- 1. Remove the internal gear tray and place the profile and U clip into the cutout premade in the ceiling. We Advise to have power feed ran to the fitting at this point.
- 2. Screw the Brackets into place to fix the profile in place.
- 3. Terminate to the internal gear using the termination blocks provided Place the reflector into the profile.
- 4. Finally attach diffuser into place from end to end