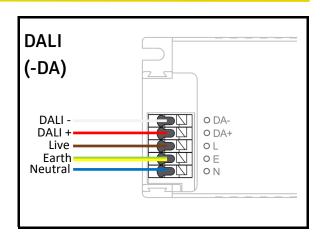

a careful note of the

### **Important safety Notes**

- 1. Switch off the electricity at the mains before commencing installation and remove the appropriate circuit fuse to avoid accidental switching on of the mains supply.
- 2. Make sure all connections are tight with no loose strands.
- 3. Ensure fire regulations are not breached when fitting your





### Installation









- 1. Remove the internal gear tray and place the profile and U clip into the cutout premade in the ceiling. We Advise to have power feed ran to the fitting at this point.
- 2. Screw the Brackets into place to fix the profile in place.
- 3. Terminate to the internal gear using the termination blocks provided Place the reflector into the profile.
- 4. Finally attach diffuser into place from end to end

# Wiring





















VAT No: 254 3859 81