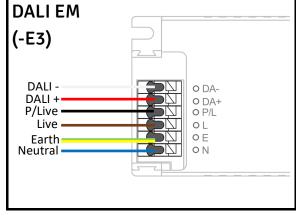

## Wiring

Tel: 01489 878 406 Email: Info@bumblebee-lighting.co.uk Web: bumblebee-lighting.co.uk

Bumblebee, Unit 16 Business Park, Park Lane, Upper Swanmore, Southampton, SO32 2QQ Company No: 10464972 VAT No: 254 3859 81