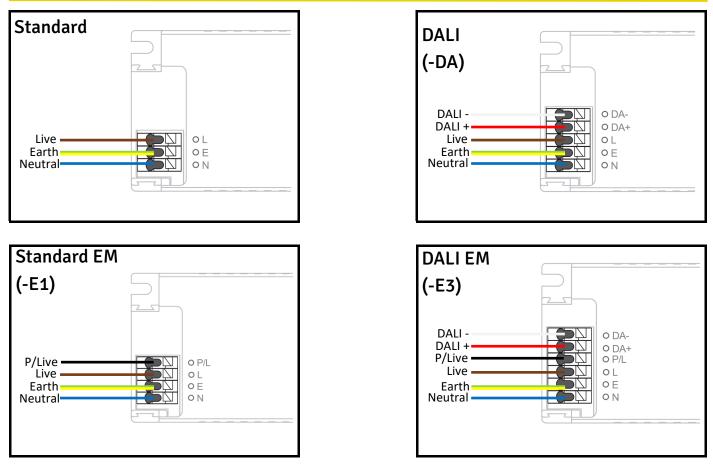

#### Wiring

Tel: 01489 878 406 Email: Info@bumblebee-lighting.co.uk Web: bumblebee-lighting.co.uk

Bumblebee, Unit 16 Business Park, Park Lane, Upper Swanmore, Southampton, SO32 2QQ Company No: 10464972 VAT No: 254 3859 81