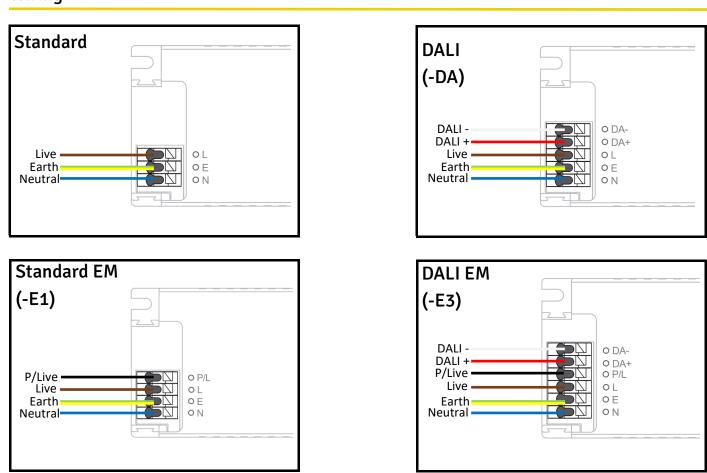

# Wiring

Tel: 01489 878 406 Email: Info@bumblebee-lighting.co.uk Web: bumblebee-lighting.co.uk

Bumblebee, Unit 16 Business Park, Park Lane, Upper Swanmore, Southampton, SO32 2QQ Company No: 10464972 VAT No: 254 3859 81