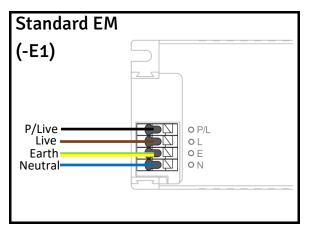

g should be connected to a fused circuit
- 7. If replacing an existing fitting, make a careful note of the connections.
- Waste electrical products should not be disposed of with household waste. Please recycle where facilities exist. Check with your local authority for recycling advice.

#### **Important safety Notes**

- 1. Switch off the electricity at the mains before commencing installation and remove the appropriate circuit fuse to avoid accidental switching on of the mains supply.
- 2. Make sure all connections are tight with no loose strands.
- 3. Ensure fire regulations are not breached when fitting your lights.

#### **Energy Rating**

This product contains a light source with an energy rating of **D** 











VAT No: 254 3859 81

### Installation













## Wiring