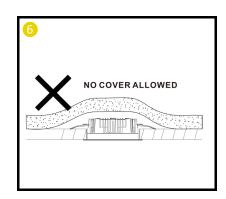

This light fitting should be connected to a fused circuit
- 7. If replacing an existing fitting, make a careful note of the connections.
- Waste electrical products should not be disposed of with household waste. Please recycle where facilities exist. Check with your local authority for recycling advice.

#### **Important safety Notes**

- 1. Switch off the electricity at the mains before commencing installation and remove the appropriate circuit fuse to avoid accidental switching on of the mains supply.
- 2. Make sure all connections are tight with no loose strands.
- 3. Ensure fire regulations are not breached when fitting your lights.

#### **Energy Rating**

This product contains a light source with an energy rating of **D** 











VAT No: 254 3859 81

### Installation













## Wiring