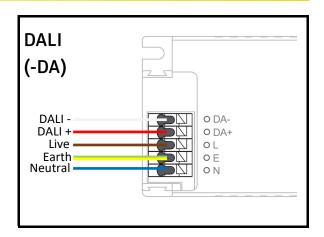

ing should be connected to a fused circuit
- 7. If replacing an existing fitting, make a careful note of the connections.
- Waste electrical products should not be disposed of with household waste. Please recycle where facilities exist. Check with your local authority for recycling advice.

#### **Important safety Notes**

- 1. Switch off the electricity at the mains before commencing installation and remove the appropriate circuit fuse to avoid accidental switching on of the mains supply.
- 2. Make sure all connections are tight with no loose strands.
- 3. Ensure fire regulations are not breached when fitting your lights.

#### **Energy Rating**

This product contains a light source with an energy rating of **D** 











VAT No: 254 3859 81

### Installation













## Wiring