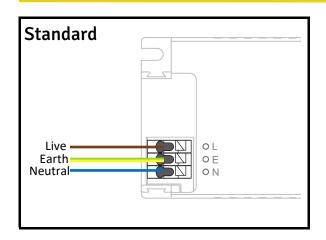

tting should be connected to a fused circuit
- 7. If replacing an existing fitting, make a careful note of the connections.
- Waste electrical products should not be disposed of with household waste. Please recycle where facilities exist. Check with your local authority for recycling advice.

#### **Important safety Notes**

- 1. Switch off the electricity at the mains before commencing installation and remove the appropriate circuit fuse to avoid accidental switching on of the mains supply.
- 2. Make sure all connections are tight with no loose strands.
- 3. Ensure fire regulations are not breached when fitting your lights.

#### **Energy Rating**

This product contains a light source with an energy rating of **D** 











VAT No: 254 3859 81

### Installation













## Wiring