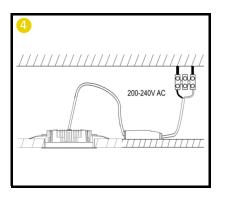

6. This light fitting should be connected to a fused circuit
- 7. If replacing an existing fitting, make a careful note of the connections.
- Waste electrical products should not be disposed of with household waste. Please recycle where facilities exist. Check with your local authority for recycling advice.

#### **Important safety Notes**

- 1. Switch off the electricity at the mains before commencing installation and remove the appropriate circuit fuse to avoid accidental switching on of the mains supply.
- 2. Make sure all connections are tight with no loose strands.
- 3. Ensure fire regulations are not breached when fitting your lights.

#### **Energy Rating**

This product contains a light source with an energy rating of **D** 











VAT No: 254 3859 81

### Installation













## Wiring