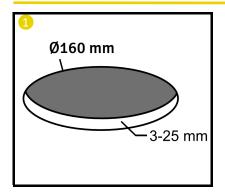

ons.
- 6. This light fitting should be connected to a fused circuit
- 7. If replacing an existing fitting, make a careful note of the connections.
- Waste electrical products should not be disposed of with household waste. Please recycle where facilities exist. Check with your local authority for recycling advice.

#### **Important safety Notes**

- 1. Switch off the electricity at the mains before commencing installation and remove the appropriate circuit fuse to avoid accidental switching on of the mains supply.
- 2. Make sure all connections are tight with no loose strands.
- 3. Ensure fire regulations are not breached when fitting your lights.

#### **Energy Rating**

This product contains a light source with an energy rating of **D** 











VAT No: 254 3859 81

### Installation













## Wiring