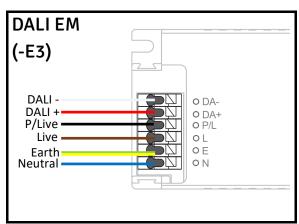

should be connected to a fused circuit
- 7. If replacing an existing fitting, make a careful note of the connections.
- Waste electrical products should not be disposed of with household waste. Please recycle where facilities exist. Check with your local authority for recycling advice.

#### **Important safety Notes**

- 1. Switch off the electricity at the mains before commencing installation and remove the appropriate circuit fuse to avoid accidental switching on of the mains supply.
- 2. Make sure all connections are tight with no loose strands.
- 3. Ensure fire regulations are not breached when fitting your lights.

#### **Energy Rating**

This product contains a light source with an energy rating of **D** 











VAT No: 254 3859 81

### Installation













## Wiring