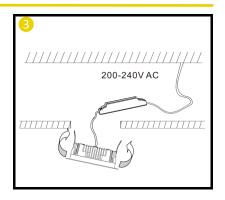

- 6. This light fitting should be connected to a fused circuit
- 7. If replacing an existing fitting, make a careful note of the connections.
- Waste electrical products should not be disposed of with household waste. Please recycle where facilities exist. Check with your local authority for recycling advice.

#### **Important safety Notes**

- 1. Switch off the electricity at the mains before commencing installation and remove the appropriate circuit fuse to avoid accidental switching on of the mains supply.
- 2. Make sure all connections are tight with no loose strands.
- 3. Ensure fire regulations are not breached when fitting your lights.

#### **Energy Rating**

This product contains a light source with an energy rating of **D** 











VAT No: 254 3859 81

### Installation













## Wiring