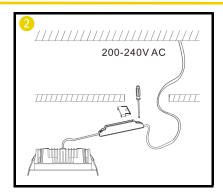

s.
- 6. This light fitting should be connected to a fused circuit
- 7. If replacing an existing fitting, make a careful note of the connections.
- Waste electrical products should not be disposed of with household waste. Please recycle where facilities exist. Check with your local authority for recycling advice.

#### **Important safety Notes**

- 1. Switch off the electricity at the mains before commencing installation and remove the appropriate circuit fuse to avoid accidental switching on of the mains supply.
- 2. Make sure all connections are tight with no loose strands.
- 3. Ensure fire regulations are not breached when fitting your lights.

#### **Energy Rating**

This product contains a light source with an energy rating of **D** 











VAT No: 254 3859 81

### Installation













## Wiring