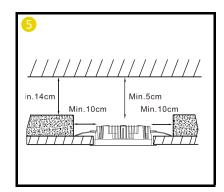

. This light fitting should be connected to a fused circuit
- 7. If replacing an existing fitting, make a careful note of the connections.
- Waste electrical products should not be disposed of with household waste. Please recycle where facilities exist. Check with your local authority for recycling advice.

#### **Important safety Notes**

- 1. Switch off the electricity at the mains before commencing installation and remove the appropriate circuit fuse to avoid accidental switching on of the mains supply.
- 2. Make sure all connections are tight with no loose strands.
- 3. Ensure fire regulations are not breached when fitting your lights.

#### **Energy Rating**

This product contains a light source with an energy rating of **D** 











VAT No: 254 3859 81

### Installation













## Wiring