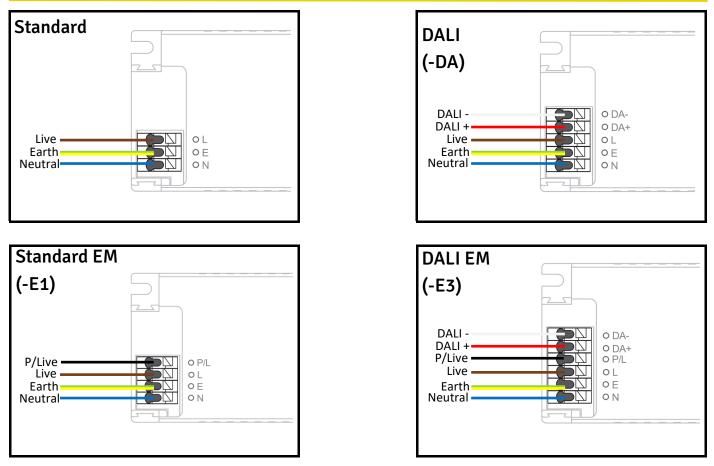

### Wiring

Tel: 01489 878 406 Email: Info@bumblebee-lighting.co.uk Web: bumblebee-lighting.co.uk

Bumblebee, Unit 16 Business Park, Park Lane, Upper Swanmore, Southampton, SO32 2QQ Company No: 10464972 VAT No: 254 3859 81