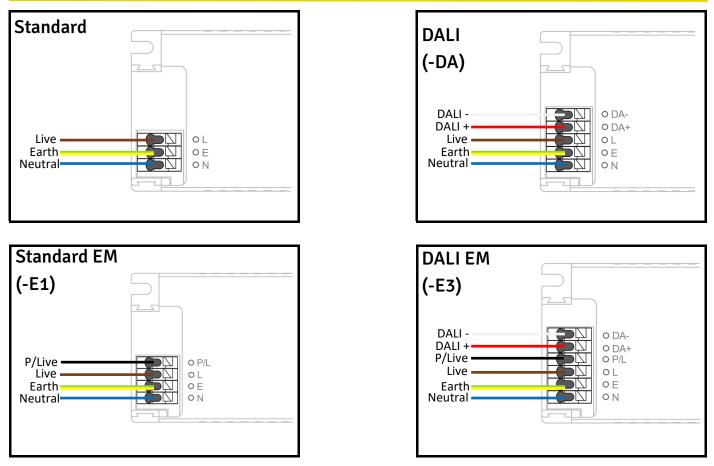

#### Wiring

Tel: 01489 878 406 Email: Info@bumblebee-lighting.co.uk Web: bumblebee-lighting.co.uk

Bumblebee, Unit 16 Business Park, Park Lane, Upper Swanmore, Southampton, SO32 2QQ Company No: 10464972 VAT No: 254 3859 81