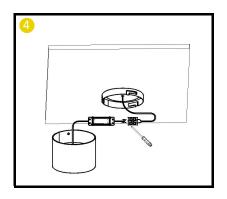

Regulations.
- 6. This light fitting should be connected to a fused circuit
- If replacing an existing fitting, make a careful note of the connections.
- 8. Waste electrical products should not be disposed of with household waste. Please recycle where facilities exist. Check with your local authority for recycling advice.

#### **Important safety Notes**

- Switch off the electricity at the mains before commencing installation and remove the appropriate circuit fuse to avoid accidental switching on of the mains supply.
- 2. Make sure all connections are tight with no loose strands.
- 3. Ensure fire regulations are not breached when fitting your lights.

#### **Energy Rating**

This product contains a light source with an energy rating of **D** 











## Installation - Surface













# Installation—Suspended





























### Wiring

















Company No: 10464972 VAT No: 254 3859 81