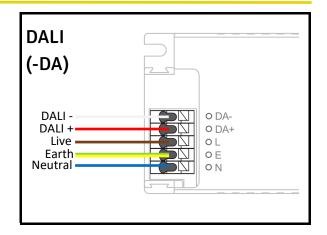

- If replacing an existing fitting, make a careful note of the connections.
- 8. Waste electrical products should not be disposed of with household waste. Please recycle where facilities exist. Check with your local authority for recycling advice.

#### **Important safety Notes**

- Switch off the electricity at the mains before commencing installation and remove the appropriate circuit fuse to avoid accidental switching on of the mains supply.
- 2. Make sure all connections are tight with no loose strands.
- 3. Ensure fire regulations are not breached when fitting your lights.

#### **Energy Rating**

This product contains a light source with an energy rating of **D** 











## Installation - Surface













# Installation—Suspended





























### Wiring

















Company No: 10464972 VAT No: 254 3859 81