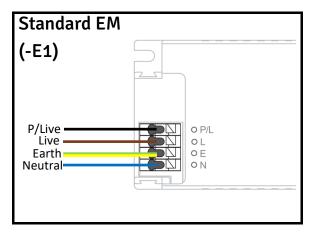

it
- If replacing an existing fitting, make a careful note of the connections.
- 8. Waste electrical products should not be disposed of with household waste. Please recycle where facilities exist. Check with your local authority for recycling advice.

#### **Important safety Notes**

- Switch off the electricity at the mains before commencing installation and remove the appropriate circuit fuse to avoid accidental switching on of the mains supply.
- 2. Make sure all connections are tight with no loose strands.
- 3. Ensure fire regulations are not breached when fitting your lights.

#### **Energy Rating**

This product contains a light source with an energy rating of **D** 











## Installation - Surface













# Installation—Suspended





























### Wiring

















Company No: 10464972 VAT No: 254 3859 81