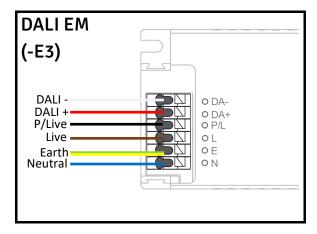

If replacing an existing fitting, make a careful note of the connections.
- 8. Waste electrical products should not be disposed of with household waste. Please recycle where facilities exist. Check with your local authority for recycling advice.

#### **Important safety Notes**

- Switch off the electricity at the mains before commencing installation and remove the appropriate circuit fuse to avoid accidental switching on of the mains supply.
- 2. Make sure all connections are tight with no loose strands.
- 3. Ensure fire regulations are not breached when fitting your lights.

#### **Energy Rating**

This product contains a light source with an energy rating of **D** 











## Installation - Surface













# Installation—Suspended





























### Wiring

















Company No: 10464972 VAT No: 254 3859 81