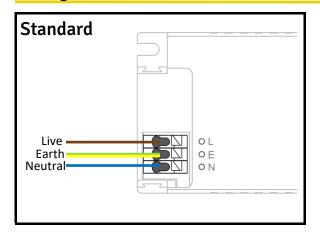

replacing an existing fitting, make a careful note of the connections.
- Waste electrical products should not be disposed of with household waste. Please recycle where facilities exist. Check with your local authority for recycling advice.

#### Important safety Notes

- 1. Switch off the electricity at the mains before commencing installation and remove the appropriate circuit fuse to avoid accidental switching on of the mains supply.
- 2. Make sure all connections are tight with no loose strands.
- Ensure fire regulations are not breached when fitting your lights.

#### **Energy Rating**

This product contains a light source with an energy rating of **D** 







Tel: 01489 878 406





# Installation - Surface













## Installation—Suspended



























## Wiring













Company No: 10464972 VAT No: 254 3859 81