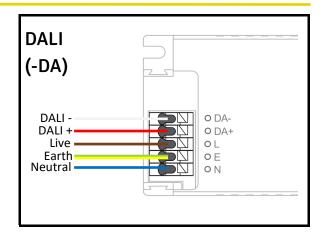

placing an existing fitting, make a careful note of the connections.
- Waste electrical products should not be disposed of with household waste. Please recycle where facilities exist. Check with your local authority for recycling advice.

#### Important safety Notes

- 1. Switch off the electricity at the mains before commencing installation and remove the appropriate circuit fuse to avoid accidental switching on of the mains supply.
- 2. Make sure all connections are tight with no loose strands.
- Ensure fire regulations are not breached when fitting your lights.

#### **Energy Rating**

This product contains a light source with an energy rating of **D** 







Tel: 01489 878 406





# Installation - Surface













## Installation—Suspended



























## Wiring













Company No: 10464972 VAT No: 254 3859 81