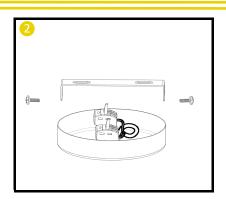

connected to a fused circuit
- If replacing an existing fitting, make a careful note of the connections.
- Waste electrical products should not be disposed of with household waste. Please recycle where facilities exist. Check with your local authority for recycling advice.

#### Important safety Notes

- 1. Switch off the electricity at the mains before commencing installation and remove the appropriate circuit fuse to avoid accidental switching on of the mains supply.
- 2. Make sure all connections are tight with no loose strands.
- Ensure fire regulations are not breached when fitting your lights.

#### **Energy Rating**

This product contains a light source with an energy rating of **D** 







Tel: 01489 878 406





# Installation - Surface













## Installation—Suspended



























## Wiring













Company No: 10464972 VAT No: 254 3859 81