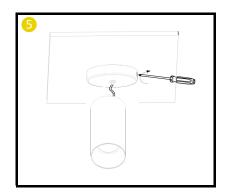

cted to a fused circuit
- If replacing an existing fitting, make a careful note of the connections.
- Waste electrical products should not be disposed of with household waste. Please recycle where facilities exist. Check with your local authority for recycling advice.

#### Important safety Notes

- 1. Switch off the electricity at the mains before commencing installation and remove the appropriate circuit fuse to avoid accidental switching on of the mains supply.
- 2. Make sure all connections are tight with no loose strands.
- Ensure fire regulations are not breached when fitting your lights.

#### **Energy Rating**

This product contains a light source with an energy rating of **D** 







Tel: 01489 878 406





# Installation - Surface













## Installation—Suspended



























## Wiring













Company No: 10464972 VAT No: 254 3859 81