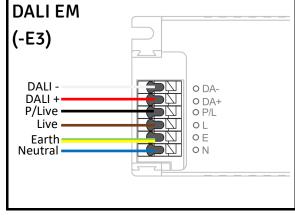

## Wiring

Tel: 01489 878 406 Email: Info@bumblebee-lighting.co.uk Web: bumblebee-lighting.co.uk

Bumblebee, Unit 16 Business Park, Park Lane, Upper Swanmore, Southampton, SO32 2QQ Company No: 10464972 VAT No: 254 3859 81