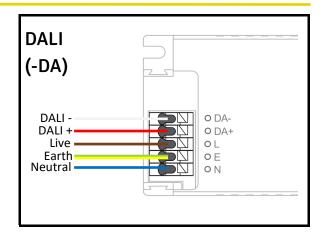

ing fitting, make a careful note of the connections.
- 8. Waste electrical products should not be disposed of with household waste. Please recycle where facilities exist. Check with your local authority for recycling advice.

#### **Important safety Notes**

- Switch off the electricity at the mains before commencing installation and remove the appropriate circuit fuse to avoid accidental switching on of the mains supply.
- 2. Make sure all connections are tight with no loose strands.
- 3. Ensure fire regulations are not breached when fitting your lights.

### **Energy Rating**

This product contains a light source with an energy rating of **D** 





VAT No: 254 3859 81



lumicom





# Installation - Surface













## Installation—Suspended



























## Wiring













Company No: 10464972 VAT No: 254 3859 81