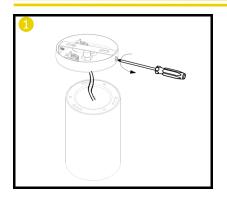

a fused circuit
- If replacing an existing fitting, make a careful note of the connections.
- 8. Waste electrical products should not be disposed of with household waste. Please recycle where facilities exist. Check with your local authority for recycling advice.

#### **Important safety Notes**

- Switch off the electricity at the mains before commencing installation and remove the appropriate circuit fuse to avoid accidental switching on of the mains supply.
- 2. Make sure all connections are tight with no loose strands.
- 3. Ensure fire regulations are not breached when fitting your lights.

### **Energy Rating**

This product contains a light source with an energy rating of **D** 





VAT No: 254 3859 81



lumicom





# Installation - Surface













## Installation—Suspended



























## Wiring













Company No: 10464972 VAT No: 254 3859 81