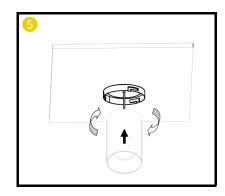

fitting should be connected to a fused circuit
- If replacing an existing fitting, make a careful note of the connections.
- 8. Waste electrical products should not be disposed of with household waste. Please recycle where facilities exist. Check with your local authority for recycling advice.

#### **Important safety Notes**

- Switch off the electricity at the mains before commencing installation and remove the appropriate circuit fuse to avoid accidental switching on of the mains supply.
- 2. Make sure all connections are tight with no loose strands.
- 3. Ensure fire regulations are not breached when fitting your lights.

### **Energy Rating**

This product contains a light source with an energy rating of **D** 





VAT No: 254 3859 81



lumicom





# Installation - Surface













## Installation—Suspended



























## Wiring













Company No: 10464972 VAT No: 254 3859 81