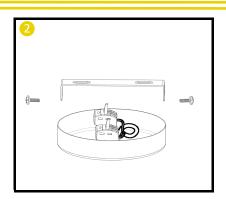

fused circuit
- If replacing an existing fitting, make a careful note of the connections.
- 8. Waste electrical products should not be disposed of with household waste. Please recycle where facilities exist. Check with your local authority for recycling advice.

#### **Important safety Notes**

- Switch off the electricity at the mains before commencing installation and remove the appropriate circuit fuse to avoid accidental switching on of the mains supply.
- 2. Make sure all connections are tight with no loose strands.
- 3. Ensure fire regulations are not breached when fitting your lights.

### **Energy Rating**

This product contains a light source with an energy rating of **D** 





VAT No: 254 3859 81



lumicom





# Installation - Surface













## Installation—Suspended



























## Wiring













Company No: 10464972 VAT No: 254 3859 81