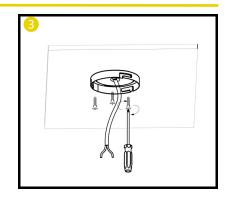

ght fitting should be connected to a fused circuit
- If replacing an existing fitting, make a careful note of the connections.
- 8. Waste electrical products should not be disposed of with household waste. Please recycle where facilities exist. Check with your local authority for recycling advice.

#### **Important safety Notes**

- Switch off the electricity at the mains before commencing installation and remove the appropriate circuit fuse to avoid accidental switching on of the mains supply.
- 2. Make sure all connections are tight with no loose strands.
- 3. Ensure fire regulations are not breached when fitting your lights.

### **Energy Rating**

This product contains a light source with an energy rating of **D** 





VAT No: 254 3859 81



lumicom





# Installation - Surface













## Installation—Suspended



























## Wiring













Company No: 10464972 VAT No: 254 3859 81