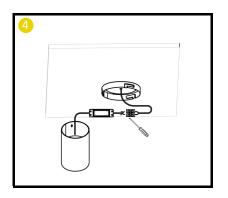

t fitting should be connected to a fused circuit
- If replacing an existing fitting, make a careful note of the connections.
- 8. Waste electrical products should not be disposed of with household waste. Please recycle where facilities exist. Check with your local authority for recycling advice.

#### **Important safety Notes**

- Switch off the electricity at the mains before commencing installation and remove the appropriate circuit fuse to avoid accidental switching on of the mains supply.
- 2. Make sure all connections are tight with no loose strands.
- 3. Ensure fire regulations are not breached when fitting your lights.

### **Energy Rating**

This product contains a light source with an energy rating of **D** 





VAT No: 254 3859 81



lumicom





# Installation - Surface













## Installation—Suspended



























## Wiring













Company No: 10464972 VAT No: 254 3859 81