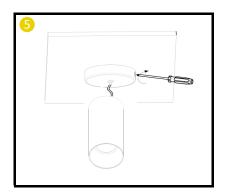

circuit
- If replacing an existing fitting, make a careful note of the connections.
- 8. Waste electrical products should not be disposed of with household waste. Please recycle where facilities exist. Check with your local authority for recycling advice.

#### **Important safety Notes**

- Switch off the electricity at the mains before commencing installation and remove the appropriate circuit fuse to avoid accidental switching on of the mains supply.
- 2. Make sure all connections are tight with no loose strands.
- 3. Ensure fire regulations are not breached when fitting your lights.

### **Energy Rating**

This product contains a light source with an energy rating of **D** 





VAT No: 254 3859 81



lumicom





# Installation - Surface













## Installation—Suspended



























## Wiring













Company No: 10464972 VAT No: 254 3859 81